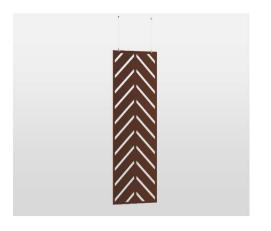

## **ACOUSTIC PET Partitions**

# PET felt acoustic partitions

Take advantage of the potential of PET felt acoustic partitions to create functional zones, regulate traffic flows or provide visual privacy.

## PET felt acoustic partitions. Range.

1200 x 2000 x 9 mm

800 x 2400 x 9 mm

1200 x 2400 x 9 mm