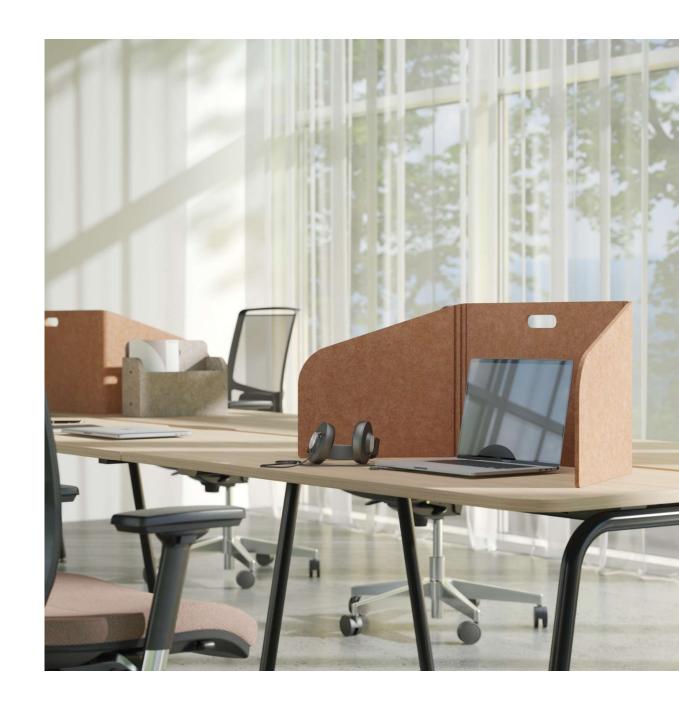

spended ceiling "Armstrong"

A functional acoustic solution for ceilings with a wide selection of colours and easy installation.





## **ACOUSTIC PET Wall**

### PET felt acoustic tiles

"Tile" type panels absorb some ambient sounds, noticeably reduce reverberation and add a sense of acoustic comfort to your space.





## PET felt acoustic tiles. Range.



200 x 200 x 9 mm 400 x 400 x 9 mm



200 x 400 x 9 mm 400 x 600 x 9 mm 600 x 1200 x 9 mm



200 x 200 x 9 mm 400 x 400 x 9 mm



200 x 200 x 9 mm 400 x 400 x 9 mm



100 x 200 x 9 mm 200 x 400 x 9 mm



## **ACOUSTIC PET Accessories**

## PET felt freestanding desk screen

Provide more visual privacy and additional acoustic comfort where it is particularly lacking. With these desk screens, the workplace will look neat and aesthetic.



### PET felt basket

A spacious, elegantly designed basket that conveniently stores a variety of items, stationery and documents on the desk, on shelves or in storage cabinets.



# A variety of colours, patterns and shapes

Various colours, patterns and shapes for creative interior design solutions



## Sustainable design

# Sustainable design principles

- Recycled and recyclable materials are used in production.
- Design solutions for optimal and efficient use of raw materials.
- Possibility to dismantle, sort and recycle.





## Main materials

#### Metal

- Made from 20 -100% recycled raw materials.
- The paint used is powder paint with low VOC emissions.

#### PET felt

- Made from ≥50% recycled raw materials.
- 100% recyclable.