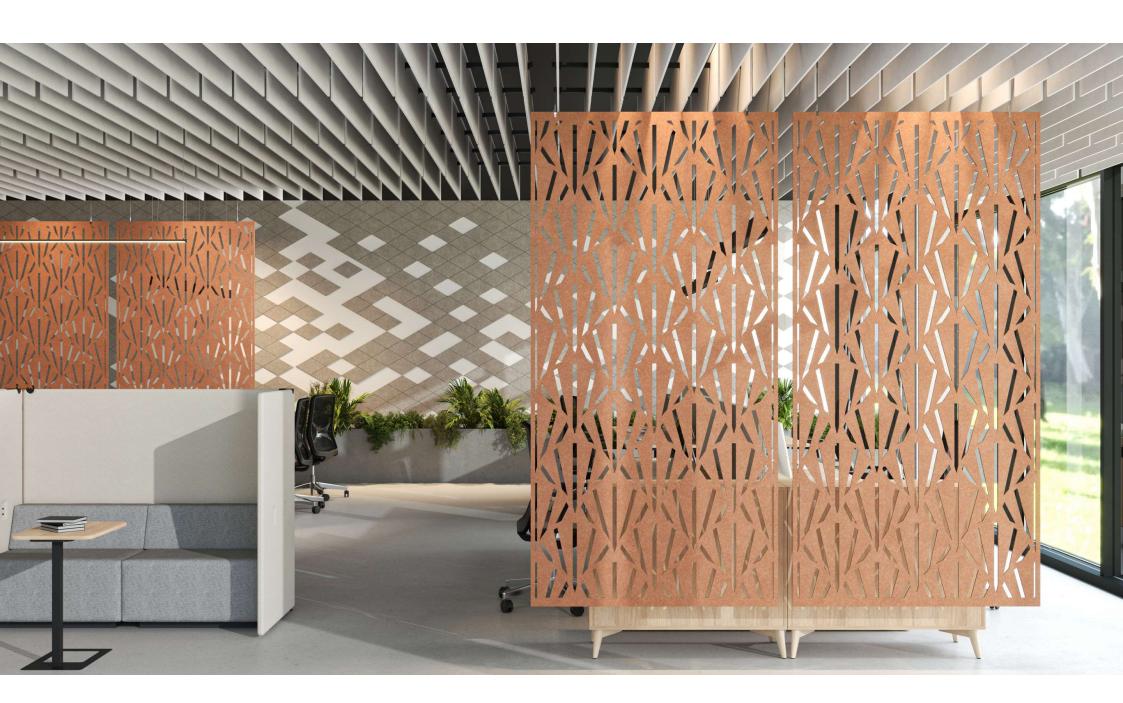

# PET felt acoustic partitions

Take advantage of the potential of PET felt acoustic partitions to create functional zones, regulate traffic flows or provide visual privacy.

## PET felt acoustic partitions. Range.

1200 x 2000 x 9 mm

800 x 2400 x 9 mm

1200 x 2400 x 9 mm