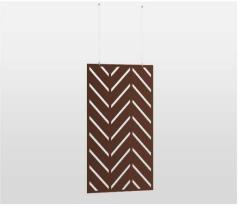

## **ACOUSTIC PET Partitions**

# PET felt acoustic partitions

Take advantage of the potential of PET felt acoustic partitions to create functional zones, regulate traffic flows or provide visual privacy.

## PET felt acoustic partitions. Range.

1200 x 2000 x 9 mm

800 x 2400 x 9 mm

1200 x 2400 x 9 mm