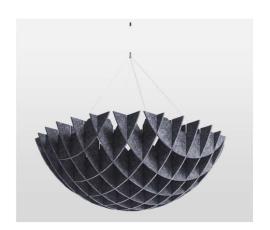

### PET felt acoustic clouds

Unusually shaped acoustic clouds absorb ambient sound. Add an expressive design accent or composition to your space.

## PET felt acoustic clouds. Range.

Ø827, H=300 mm

Ø1202, H=400 mm