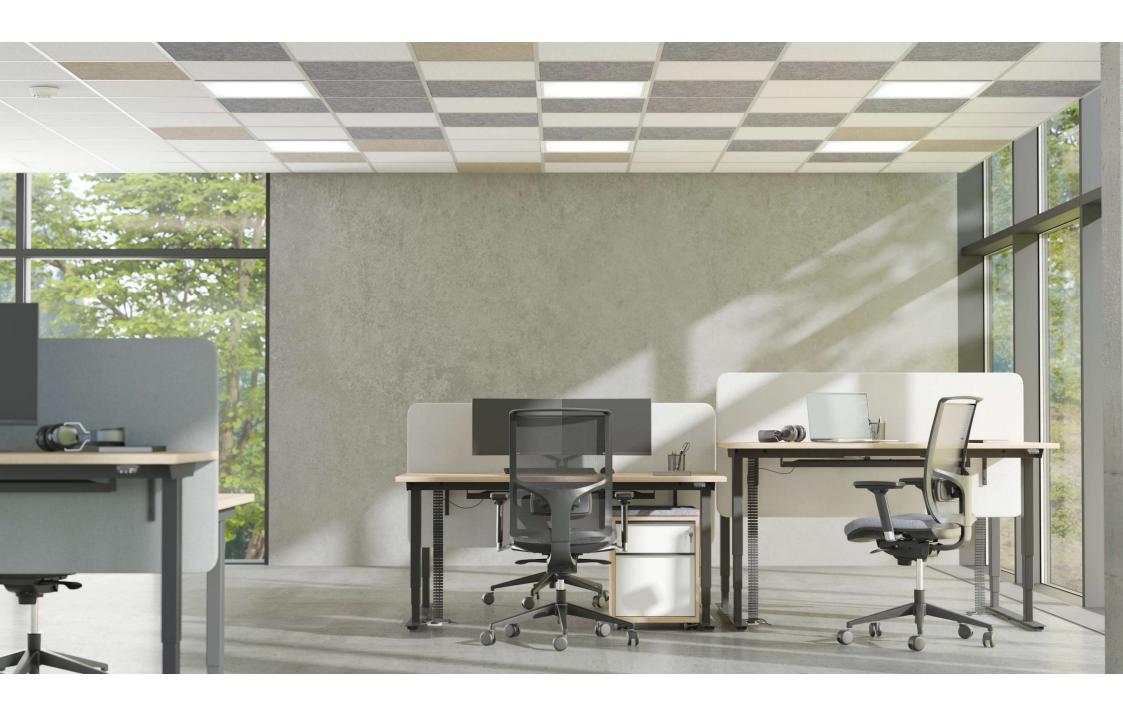

# PET felt acoustic panels for ceilings

The different shapes, colours and sizes of the panels improve the acoustics of the room and flexibly adapt to the functional and aesthetic requirements of the space.

## PET felt acoustic panels for ceilings. Range.

600 x 600 x 24

600 x 1200 x 24

1200 x 1200 x 24

Ø600 x 24

Ø1200 x 24

## PET felt acoustic tiles for suspended ceiling "Armstrong"

A functional acoustic solution for ceilings with a wide selection of colours and easy installation.