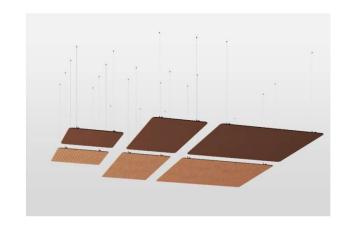

## PET felt acoustic ceiling baffles

Acoustic segments made of different shapes of PET felt are transformed into eye-catching decorative compositions on the ceiling.

## PET felt acoustic ceiling baffles. Range.

Plain 1200 x 1710 x 280 2400 x 1710 x 280

Blade 1200 x 1710 x 280 2400 x 1710 x 280

Wave 1200 x 1710 x 250 2400 x 1710 x 250