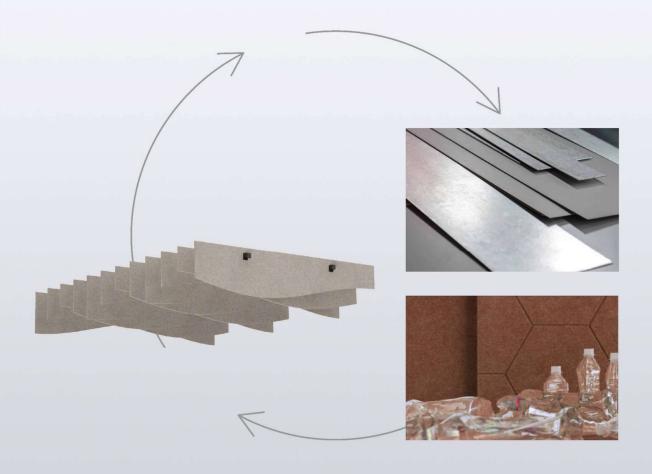

# Sustainable design principles

- Recycled and recyclable materials are used in production.
- Design solutions for optimal and efficient use of raw materials.
- Possibility to dismantle, sort and recycle.

#### Metal

- Made from 20 -100% recycled raw materials.
- The paint used is powder paint with low VOC emissions.

#### PET felt

- Made from ≥50% recycled raw materials.
- 100% recyclable.