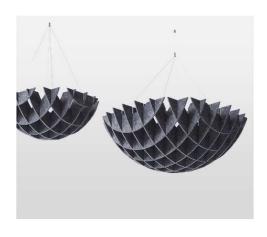

### PET felt acoustic clouds

Unusually shaped acoustic clouds absorb ambient sound. Add an expressive design accent or composition to your space.

## PET felt acoustic clouds. Range.

Ø827, H=300 mm

Ø1202, H=400 mm