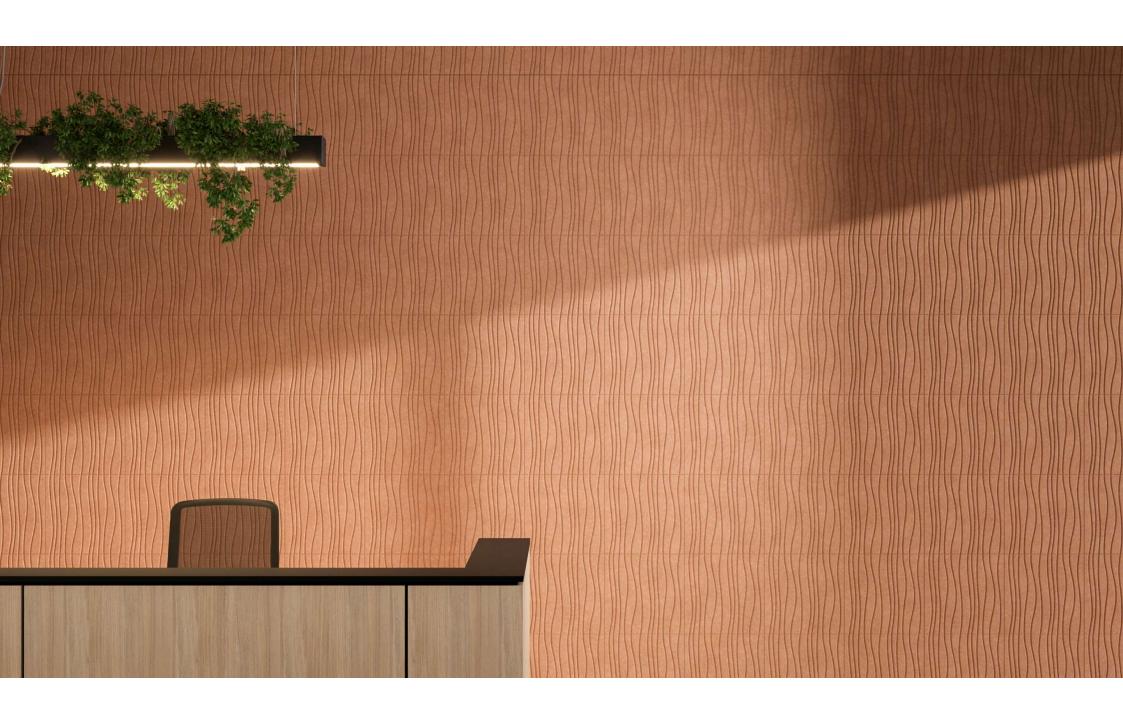

### PET felt acoustic tiles

"Tile" type panels absorb some ambient sounds, noticeably reduce reverberation and add a sense of acoustic comfort to your space.

## PET felt acoustic tiles. Range.

200 x 200 x 9 mm 400 x 400 x 9 mm

200 x 400 x 9 mm 400 x 600 x 9 mm 600 x 1200 x 9 mm

200 x 200 x 9 mm 400 x 400 x 9 mm

200 x 200 x 9 mm 400 x 400 x 9 mm

100 x 200 x 9 mm 200 x 400 x 9 mm