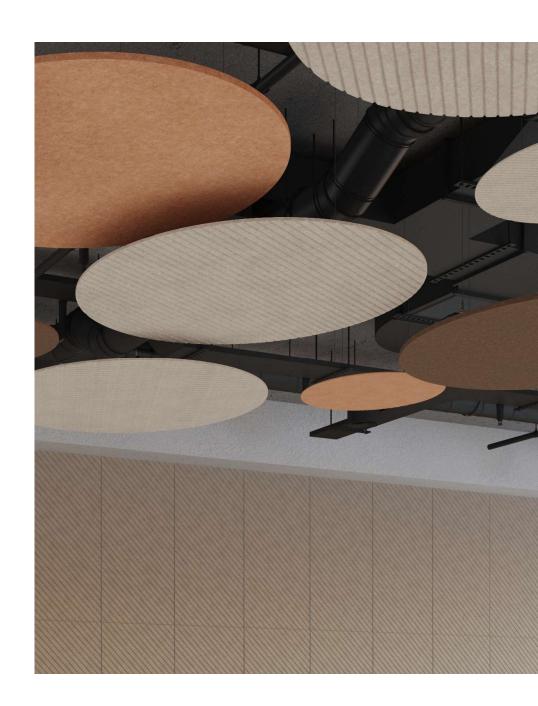

### PET felt acoustic clouds

Unusually shaped acoustic clouds absorb ambient sound. Add an expressive design accent or composition to your space.

## PET felt acoustic clouds. Range.

Ø827, H=300 mm

Ø1202, H=400 mm