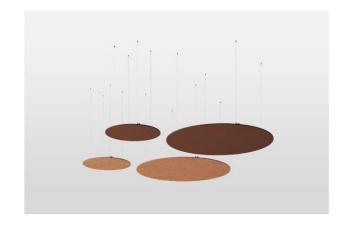

### PET felt acoustic clouds

Unusually shaped acoustic clouds absorb ambient sound. Add an expressive design accent or composition to your space.

## PET felt acoustic clouds. Range.

Ø827, H=300 mm

Ø1202, H=400 mm