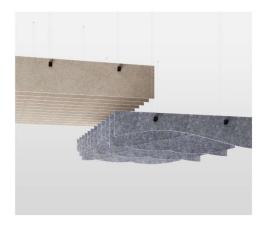

# PET felt acoustic partitions

Take advantage of the potential of PET felt acoustic partitions to create functional zones, regulate traffic flows or provide visual privacy.

## PET felt acoustic partitions. Range.

1200 x 2000 x 9 mm

800 x 2400 x 9 mm

1200 x 2400 x 9 mm