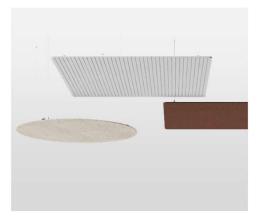

# PET felt acoustic panels for ceilings

The different shapes, colours and sizes of the panels improve the acoustics of the room and flexibly adapt to the functional and aesthetic requirements of the space.

## PET felt acoustic panels for ceilings. Range.

600 x 600 x 24

600 x 1200 x 24

1200 x 1200 x 24

Ø600 x 24

Ø1200 x 24