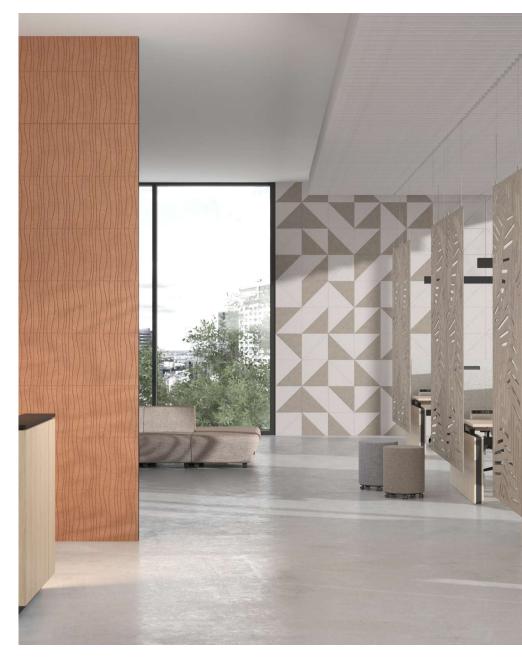

# Acoustic comfort is an important element of a modern workspace

- Noisy work or rest environments have a negative impact on people's emotional well-being.
- Ensuring acoustic comfort is important in modern office interiors.



## ACOUSTIC PET for an acoustic-friendly, functional and aesthetically pleasing work environment

Various products made of PET felt are primarily designed to improve the acoustics of spaces. Make the most of their potential for interior design ideas in a modern office.





## Complex application possibilities



# Why ACOUSTIC PET?

- An acoustic-friendly environment.
- A variety of colours, patterns and shapes.
- Sustainable design.



# Acoustic-friendly environment

# PET felt is an effective acoustic material for interior design solutions

PET felt has a porous structure. This characteristic and the low thickness of the material make it an effective absorber of mid- and high-frequency noise.











Partitions Ce

Ceiling

Wall

Accessories

## **ACOUSTIC PET Partitions**

# PET felt acoustic partitions

Take advantage of the potential of PET felt acoustic partitions to create functional zones, regulate traffic flows or provide visual privacy.





## PET felt acoustic partitions. Range.







1200 x 2000 x 9 mm



800 x 2400 x 9 mm



1200 x 240