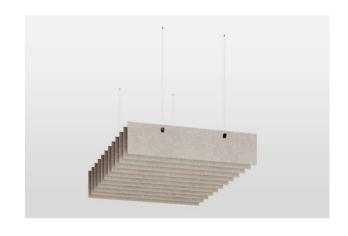

## PET felt acoustic ceiling baffles

Acoustic segments made of different shapes of PET felt are transformed into eye-catching decorative compositions on the ceiling.

## PET felt acoustic ceiling baffles. Range.

Plain 1200 x 1710 x 280 2400 x 1710 x 280

Blade 1200 x 1710 x 280 2400 x 1710 x 280

Wave 1200 x 1710 x 250 2400 x 1710 x 250