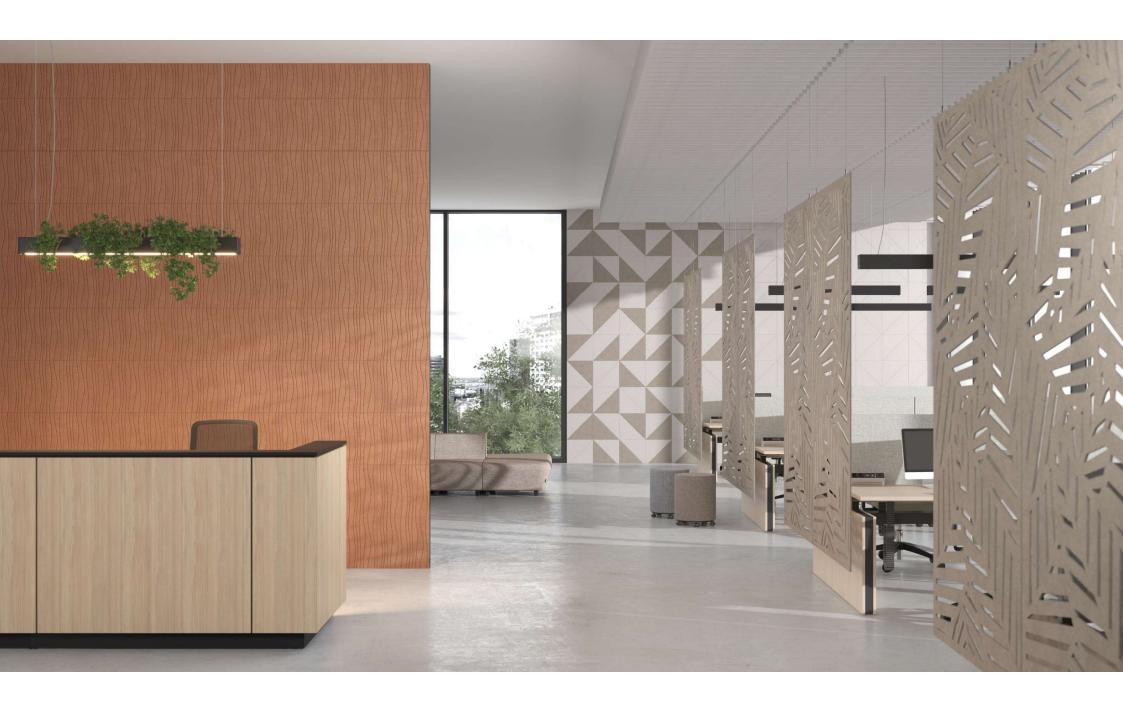

## Complex application possibilities

### PET felt acoustic tiles

"Tile" type panels absorb some ambient sounds, noticeably reduce reverberation and add a sense of acoustic comfort to your space.