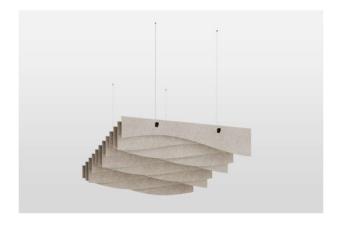

## PET felt acoustic ceiling baffles

Acoustic segments made of different shapes of PET felt are transformed into eye-catching decorative compositions on the ceiling.

## PET felt acoustic ceiling baffles. Range.

Plain 1200 x 1710 x 280 2400 x 1710 x 280

Blade 1200 x 1710 x 280 2400 x 1710 x 280

Wave 1200 x 1710 x 250 2400 x 1710 x 250