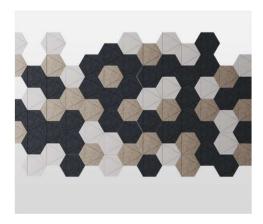

### PET felt acoustic tiles

"Tile" type panels absorb some ambient sounds, noticeably reduce reverberation and add a sense of acoustic comfort to your space.

## PET felt acoustic tiles. Range.

200 x 200 x 9 mm 400 x 400 x 9 mm

200 x 400 x 9 mm 400 x 600 x 9 mm 600 x 1200 x 9 mm

200 x 200 x 9 mm 400 x 400 x 9 mm

200 x 200 x 9 mm 400 x 400 x 9 mm

100 x 200 x 9 mm 200 x 400 x 9 mm