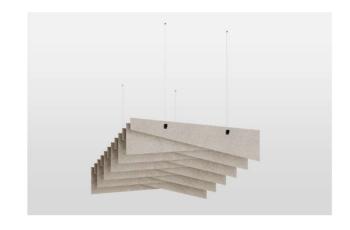

## PET felt acoustic ceiling baffles

Acoustic segments made of different shapes of PET felt are transformed into eye-catching decorative compositions on the ceiling.

## PET felt acoustic ceiling baffles. Range.

Plain 1200 x 1710 x 280 2400 x 1710 x 280

Blade 1200 x 1710 x 280 2400 x 1710 x 280

Wave 1200 x 1710 x 250 2400 x 1710 x 250