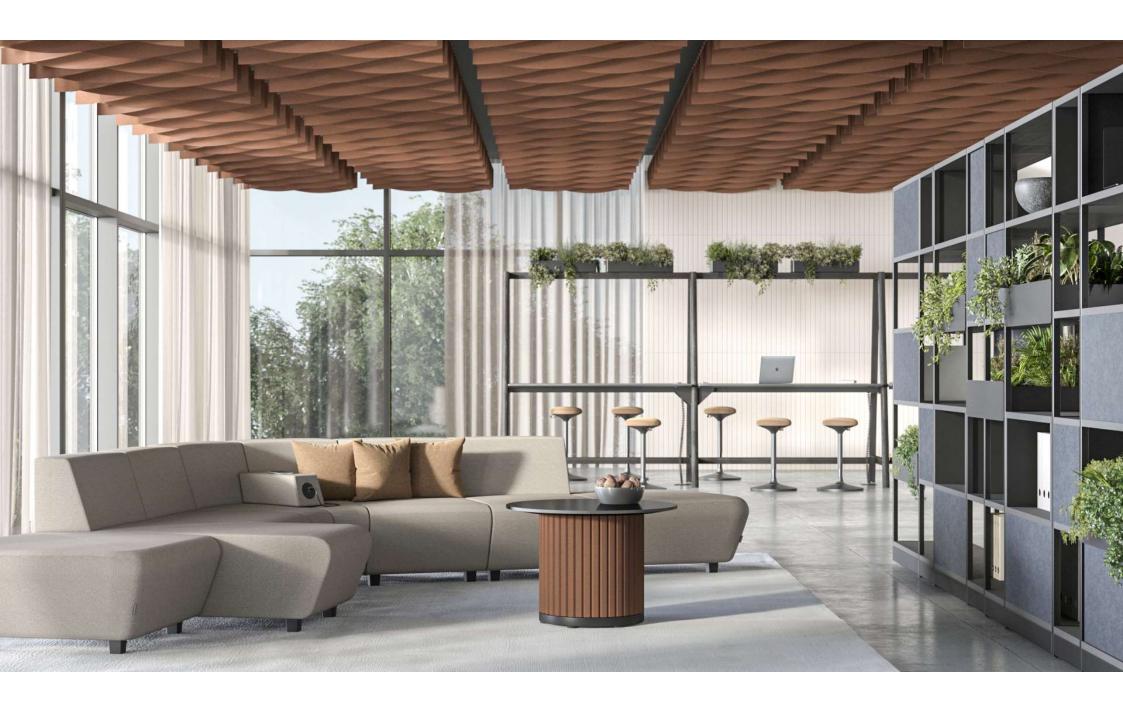

## **ACOUSTIC PET Ceiling**

## ACOUSTIC PET Ceiling system consists of:

PET felt acoustic clouds

PET felt acoustic ceiling baffles

PET felt acoustic tiles for ceilings

PET felt tiles for suspended ceiling "Armstrong"

# PET felt acoustic panels for ceilings

The different shapes, colours and sizes of the panels improve the acoustics of the room and flexibly adapt to the functional and aesthetic requirements of the space.