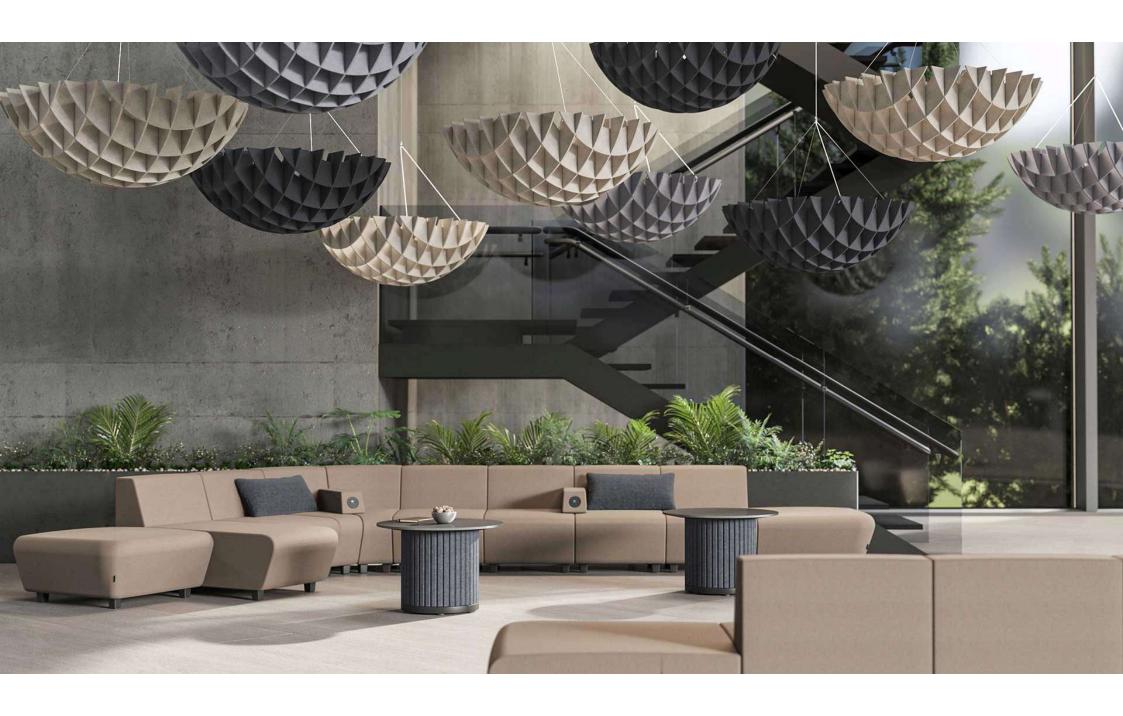

### PET felt acoustic clouds

Unusually shaped acoustic clouds absorb ambient sound. Add an expressive design accent or composition to your space.

## PET felt acoustic clouds. Range.

Ø827, H=300 mm

Ø1202, H=400 mm