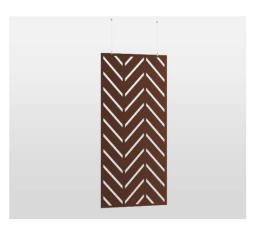

## **ACOUSTIC PET Partitions**

# PET felt acoustic partitions

Take advantage of the potential of PET felt acoustic partitions to create functional zones, regulate traffic flows or provide visual privacy.

## PET felt acoustic partitions. Range.

1200 x 2000 x 9 mm

800 x 2400 x 9 mm

1200 x 2400 x 9 mm