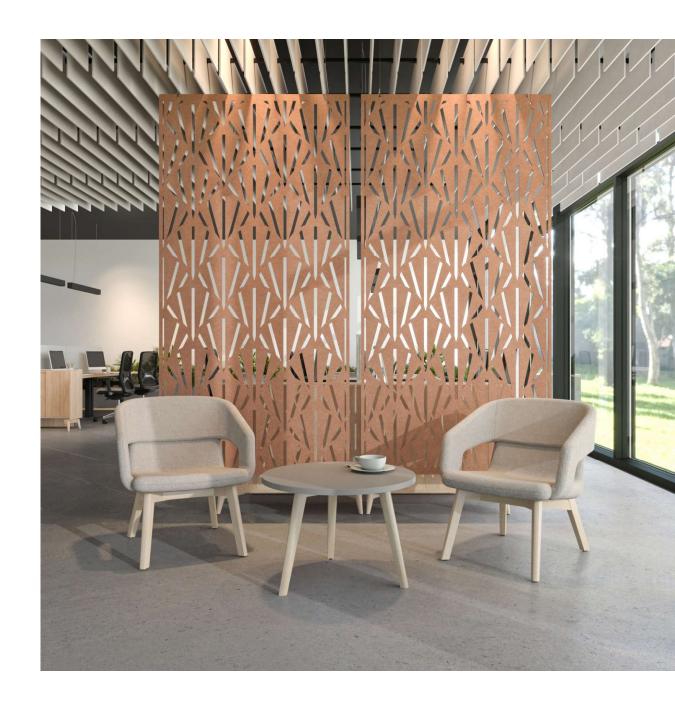

# PET felt acoustic partitions

Take advantage of the potential of PET felt acoustic partitions to create functional zones, regulate traffic flows or provide visual privacy.

## PET felt acoustic partitions. Range.

1200 x 2000 x 9 mm

800 x 2400 x 9 mm

1200 x 2400 x 9 mm