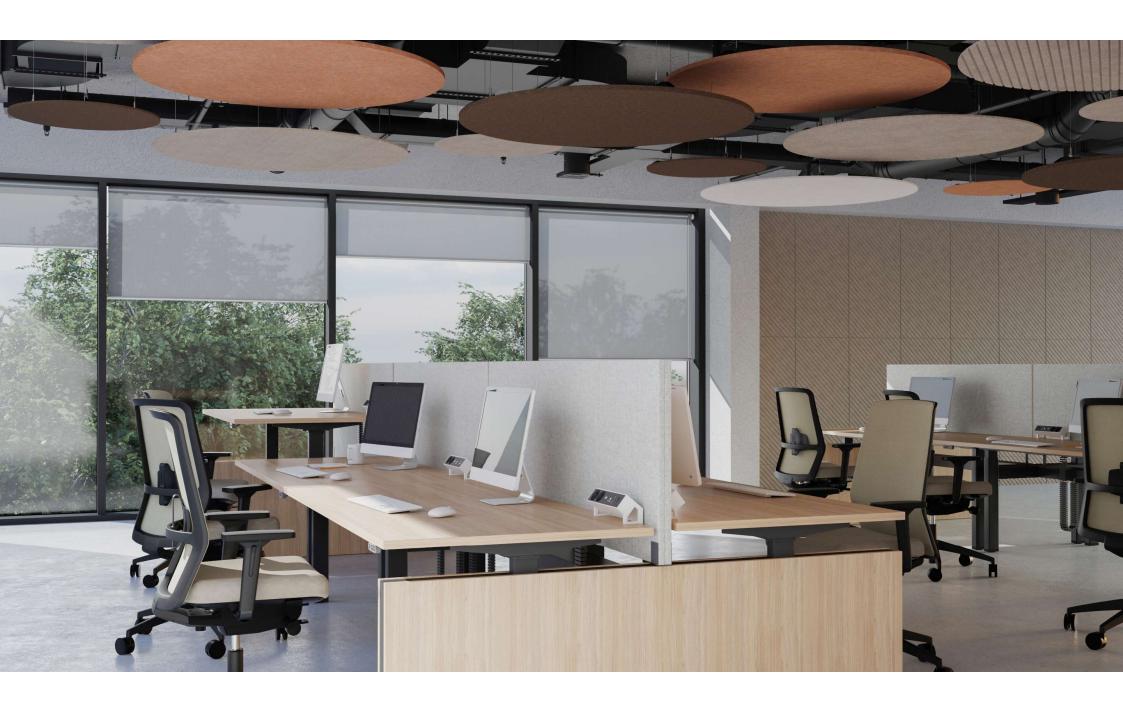

### PET felt acoustic clouds

Unusually shaped acoustic clouds absorb ambient sound. Add an expressive design accent or composition to your space.

# PET felt acoustic panels for ceilings

The different shapes, colours and sizes of the panels improve the acoustics of the room and flexibly adapt to the functional and aesthetic requirements of the space.