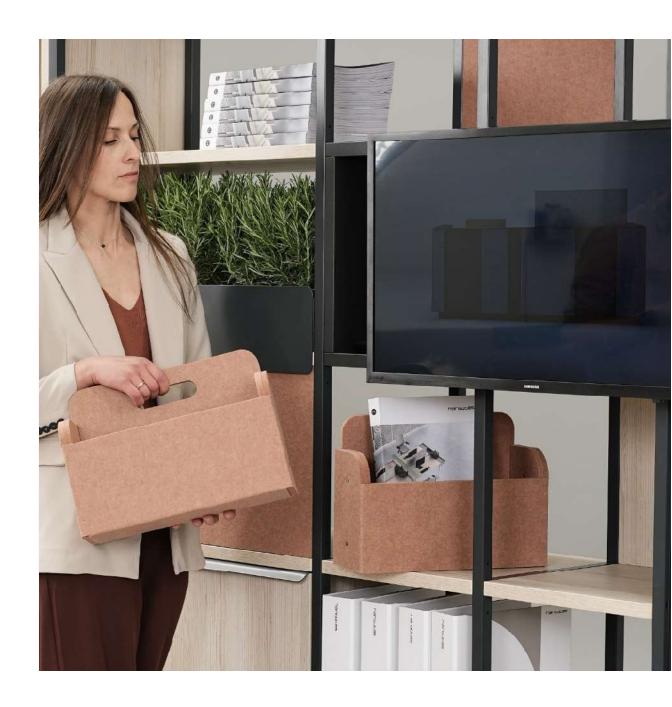

### PET felt basket

A spacious, elegantly designed basket that conveniently stores a variety of items, stationery and documents on the desk, on shelves or in storage cabinets.