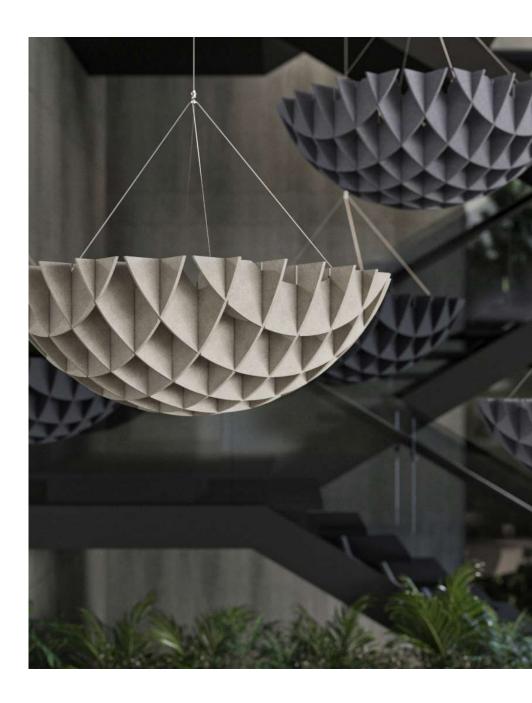

### PET felt acoustic clouds

Unusually shaped acoustic clouds absorb ambient sound. Add an expressive design accent or composition to your space.

## PET felt acoustic clouds. Range.

Ø827, H=300 mm

Ø1202, H=400 mm