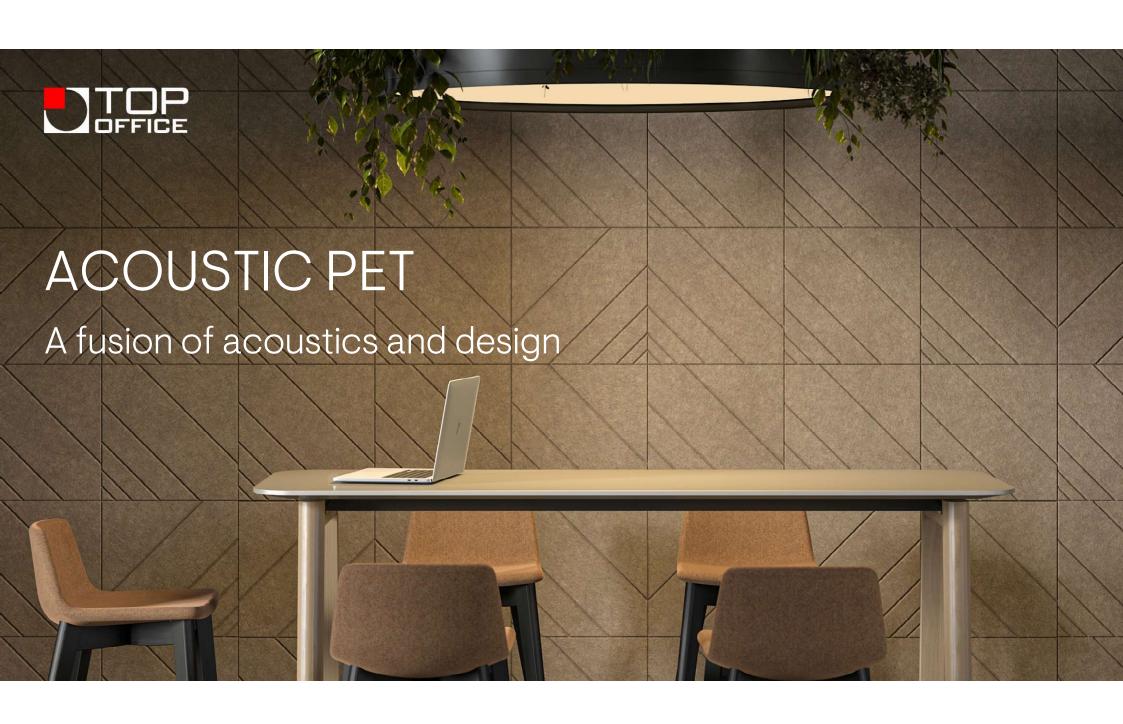

## ACOUSTIC PET for an acoustic-friendly, functional and aesthetically pleasing work environment

Various products made of PET felt are primarily designed to improve the acoustics of spaces. Make the most of their potential for interior design ideas in a modern office.

# PET felt is an effective acoustic material for interior design solutions

PET felt has a porous structure. This characteristic and the low thickness of the material make it an effective absorber of mid- and high-frequency noise.