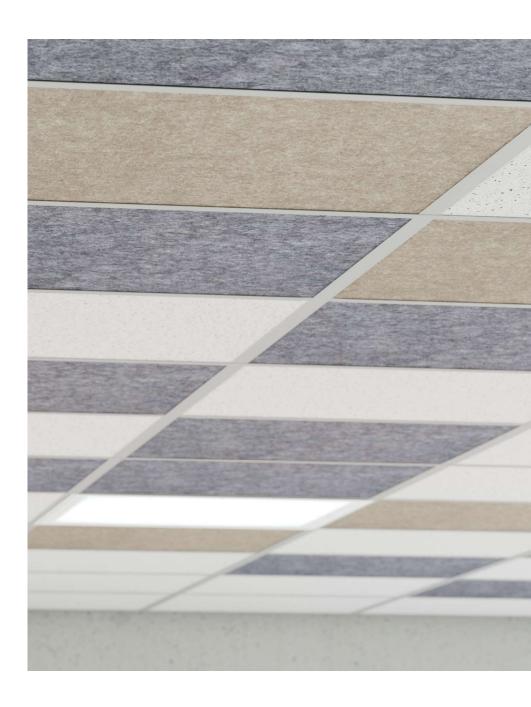

# PET felt acoustic panels for ceilings

The different shapes, colours and sizes of the panels improve the acoustics of the room and flexibly adapt to the functional and aesthetic requirements of the space.

## PET felt acoustic panels for ceilings. Range.

600 x 600 x 24

600 x 1200 x 24

1200 x 1200 x 24

Ø600 x 24

Ø1200 x 24