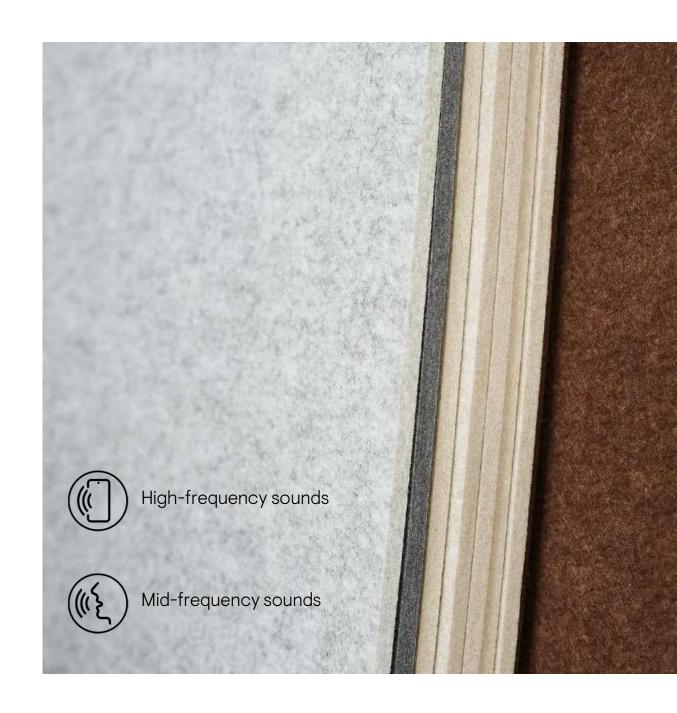

# PET felt is an effective acoustic material for interior design solutions

PET felt has a porous structure. This characteristic and the low thickness of the material make it an effective absorber of mid- and high-frequency noise.