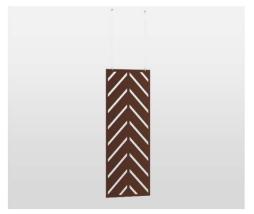

## **ACOUSTIC PET Partitions**

# PET felt acoustic partitions

Take advantage of the potential of PET felt acoustic partitions to create functional zones, regulate traffic flows or provide visual privacy.

## PET felt acoustic partitions. Range.

1200 x 2000 x 9 mm

800 x 2400 x 9 mm

1200 x 2400 x 9 mm