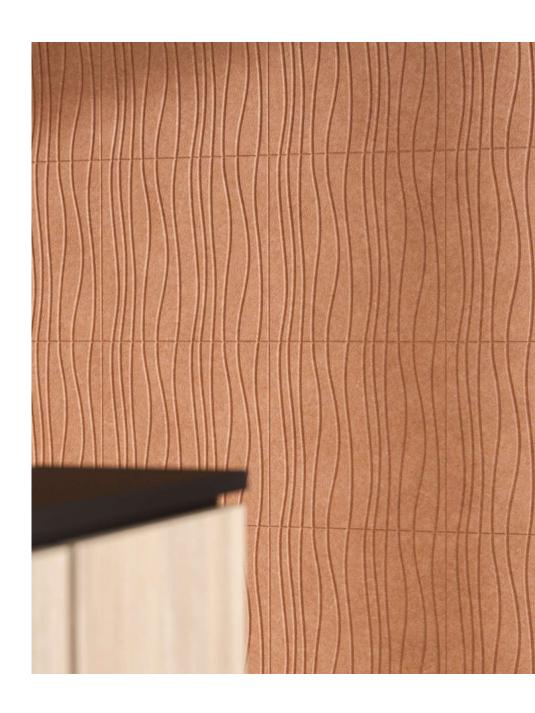

### PET felt acoustic tiles

"Tile" type panels absorb some ambient sounds, noticeably reduce reverberation and add a sense of acoustic comfort to your space.

## PET felt acoustic tiles. Range.

200 x 200 x 9 mm 400 x 400 x 9 mm

200 x 400 x 9 mm 400 x 600 x 9 mm 600 x 1200 x 9 mm

200 x 200 x 9 mm 400 x 400 x 9 mm

200 x 200 x 9 mm 400 x 400 x 9 mm

100 x 200 x 9 mm 200 x 400 x 9 mm