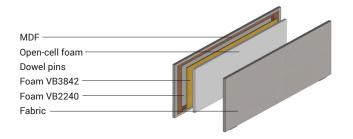

# Screen composition (46 mm)

- Frame made of 18x80 mm MDF;
- Central layer made of 20 mm open-cell foam made of melamine resin (BASOTECT G+);
- Second layer is made of VB3842 10 mm foam from both sides:
- Third layer is made of VB2240 3 mm foam from both sides;
- · Dowel pins combine two panels;
- Upholstered with 1 colour fabric or 2 colour fabric combination.