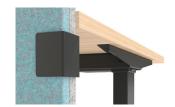

# Fittings for height adjustable screens

- Compatible with TOP H, TOP A, TOP B, TOP E and single TOP M desks;
- Screens are inserted into the fittings (154x124, H=74 mm);
- · Pressed with screws to ensure stability;
- Fixed to the desktop.

# Height adjustment (not available for TOP M 2- desk benches)

- Screens can be raised / lowered to the preferred height;
- · Only two screws must be tightened to ensure stability.

# Fittings for fixed height screens

- · Compatible with TOP M 2-desk benches;
- Screens are inserted into the fittings (77x44, H=205 mm);
- Fixing to the cable tray holder.