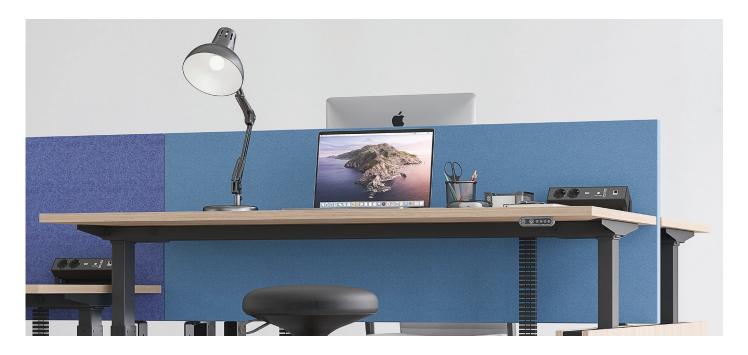

# ACOUSTIC MOD acoustic desk screens

# **FEATURES**

- Certified sound absorption class C
- · Lightweight (lower desk load, easier to transport)
- · Height-adjustable (except for MOTION 2-desk benches)
- Visually attractive interior detail possibility to combine 2 colours of fabric
- Option to reverse and fix screen from any side you want