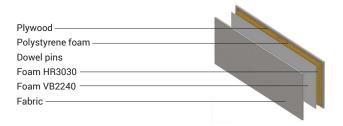

### Screen composition (42 mm)

- Frame made of 15x40 mm plywood;
- Central layer made of 10 mm polystyrene foam;
- Second layer is made of HR3030 10 mm foam from both sides;
- Third layer is made of VB2240 3 mm foam from both sides;
- Dowel pins combine two panels;
- Upholstered with 1 colour fabric or 2 colour fabric combination.