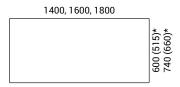

# **RANGE**

Height adjustable screens for TOP H , TOP A, TOP B, TOP E and singleTOP M desks single desks with 2- columns and 3-columns legs  $\frac{1}{2}$ 

Fixed height screens for TOP M 2-desk benches with 2-columns (H - 600mm) and 3-columns legs (H - 740 mm)

\*Screen height above the desktop, when the desktop is at lowest position

www.top-office.cz