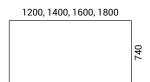

# **RANGE**

Height adjustable screens for TOP H , TOP A, TOP B, TOP E and singleTOP M desks single desks with 2- columns and 3-columns legs  $\frac{1}{2}$ 

Fixed height screens for TOP M 2-desk benches with 2-columns (H - 600mm) and 3-columns legs (H - 740 mm)